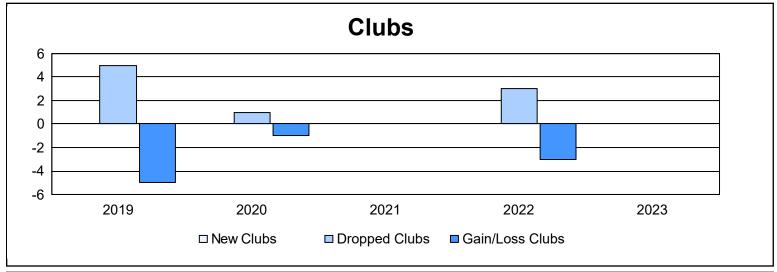

District 9 NC As of June 2023 Cumulative

| Year      | New<br>Clubs | Dropped<br>Clubs | Gain/<br>Loss<br>Clubs | New<br>Members | Charter<br>Members | Reinstate<br>Members | Transfer<br>Members | Total<br>Member<br>Added | Total<br>Members<br>Dropped | Gain/<br>Loss<br>Members |
|-----------|--------------|------------------|------------------------|----------------|--------------------|----------------------|---------------------|--------------------------|-----------------------------|--------------------------|
| 2018-2019 | 0            | 5                | -5                     | 48             | 1                  | 2                    | 17                  | 68                       | 192                         | -124                     |
| 2019-2020 | 0            | 1                | -1                     | 42             | 0                  | 1                    | 4                   | 47                       | 113                         | -66                      |
| 2020-2021 | 0            | 0                | 0                      | 29             | 0                  | 4                    | 1                   | 34                       | 111                         | -77                      |
| 2021-2022 | 0            | 3                | -3                     | 79             | 1                  | 3                    | 21                  | 104                      | 101                         | 3                        |
| 2022-2023 | 0            | 0                | 0                      | 52             | 0                  | 0                    | 2                   | 54                       | 63                          | -9                       |
| Average   | 0            | 2                | -2                     | 50             | 0                  | 2                    | 9                   | 61                       | 116                         | -55                      |