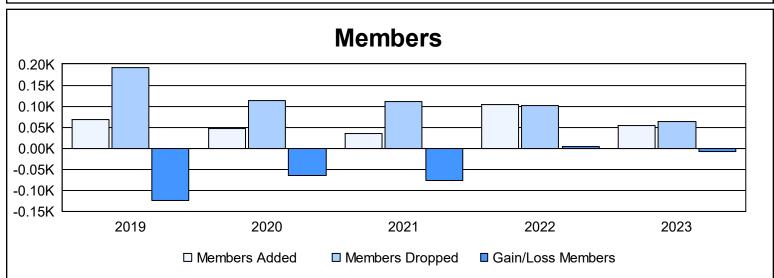

District 9 NC As of June 2023 Cumulative

| Year      | New<br>Clubs | Dropped<br>Clubs | Gain/<br>Loss<br>Clubs | New<br>Members | Charter<br>Members | Reinstate<br>Members | Transfer<br>Members | Total<br>Member<br>Added | Total<br>Members<br>Dropped | Gain/<br>Loss<br>Members |
|-----------|--------------|------------------|------------------------|----------------|--------------------|----------------------|---------------------|--------------------------|-----------------------------|--------------------------|
| 2018-2019 | 0            | 5                | -5                     | 48             | 1                  | 2                    | 17                  | 68                       | 192                         | -124                     |
| 2019-2020 | 0            | 1                | -1                     | 42             | 0                  | 1                    | 4                   | 47                       | 113                         | -66                      |
| 2020-2021 | 0            | 0                | 0                      | 29             | 0                  | 4                    | 1                   | 34                       | 111                         | -77                      |
| 2021-2022 | 0            | 3                | -3                     | 79             | 1                  | 3                    | 21                  | 104                      | 101                         | 3                        |
| 2022-2023 | 0            | 0                | 0                      | 52             | 0                  | 0                    | 2                   | 54                       | 63                          | -9                       |
| Average   | 0            | 2                | -2                     | 50             | 0                  | 2                    | 9                   | 61                       | 116                         | -55                      |